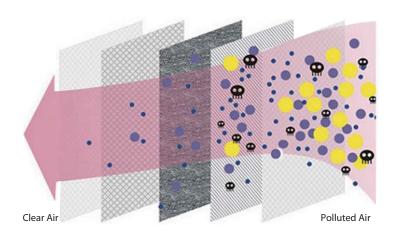

## Face Mask Filter

Size: 12cm x 8cm, CE approved

Material: PP ant i-sticking cloth + meltblown cloth + activated carbon cloth Face Facial Cover Shield replacement

Wide applications: Activated Carbon Filter anti airborne particles dust, smoke, pollution, splash, gardening pollen and so on, suitable for most occasions.