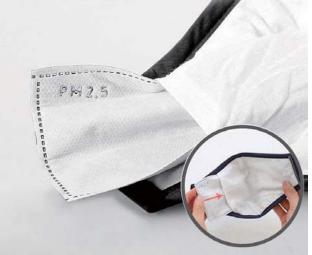

## USE METHOD OF FILTERS

Insert the PM2.5 filter along the inside of the mask and use it.
It is recommended to replace the filter once every 7 days and once every 3 days if the pollution is serious.