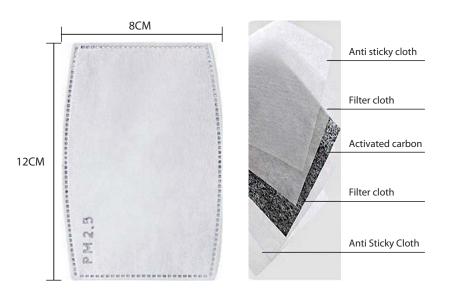

## Face Mask Filter

Size: 12cm x 8cm, CE approved

Material: PP ant i-sticking cloth + meltblown cloth + activated carbon cloth Face Facial Cover Shield replacement

Wide applications: Activated Carbon Filter anti airborne particles dust, smoke, pollution, splash, gardening pollen and so on, suitable for most occasions.

## USE METHOD OF FILTERS

Insert the PM2.5 filter along the inside of the mask and use it.
It is recommended to replace the filter once every 7 days and once every 3 days if the pollution is serious.