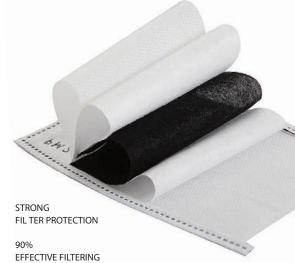

## Face Mask Filter

Size: 12cm x 8cm, CE approved

Material: PP ant i-sticking cloth + meltblown cloth + activated carbon cloth Face Facial Cover Shield replacement

Wide applications: Activated Carbon Filter anti airborne particles dust, smoke, pollution, splash, gardening pollen and so on, suitable for most occasions.